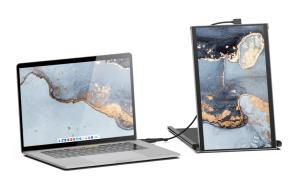

## NSN: 7025-00-NIB-0023 Compatible with Laptops 14" or larger

14.1" Monitor with 1080p FHD Display
Weighs just 1.8 lbs
Connects to laptop via USB
Draws 4.5W from PC
Compatible with Windows, MacOS, Nintendo
Switch and Samsung DeX

NSN: 7025-00-NIB-0022 Compatible with Laptops 13" or larger

13.3" Monitor with 1080p FHD Display
Weighs just 1.3 lbs
Connects to laptop via USB
Draws 4.5W from PC
Compatible with Windows, MacOS, Nintendo
Switch and Samsung DeX