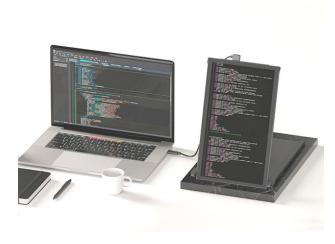

## A mode for every work scenario

Features auto rotation and can be used in multiple configurations

**Landscape Mode** 

Everyday Work, Video Meetings

**Portrait Mode** 

Coding, Programming

**Presentation Mode** 