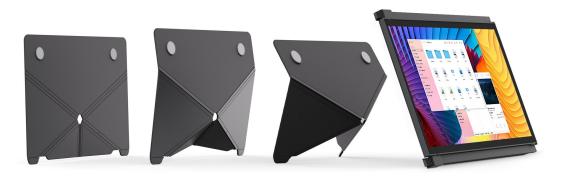

NSN: 7025-00-NIB-0024
Compatible with all SKILCRAFT Mobile Pixels
Portable Monitors

## A mode for every work scenario

Features auto rotation and can be used in multiple configurations

**Landscape Mode** 

Everyday Work, Video Meetings

**Portrait Mode** 

Coding, Programming

**Presentation Mode** 

Meetings, Screen Sharing