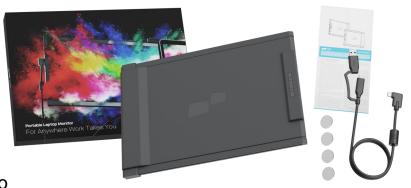

NSN: 7025-00-NIB-0022 Compatible with Laptops 13" or larger

13.3" Monitor with 1080p FHD Display
Weighs just 1.3 lbs
Connects to laptop via USB
Draws 4.5W from PC
Compatible with Windows, MacOS, Nintendo
Switch and Samsung DeX