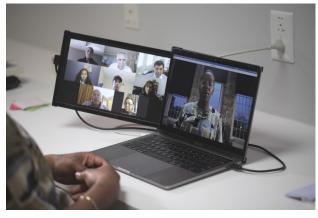

## NSN: 7025-00-NIB-0023 Compatible with Laptops 14" or larger

14.1" Monitor with 1080p FHD Display
Weighs just 1.8 lbs
Connects to laptop via USB
Draws 4.5W from PC
Compatible with Windows, MacOS, Nintendo
Switch and Samsung DeX

## A mode for every work scenario

Features auto rotation and can be used in multiple configurations

**Landscape Mode** 

Everyday Work, Video Meetings

**Portrait Mode** 

Coding, Programming

**Presentation Mode** 

Meetings, Screen Sharing