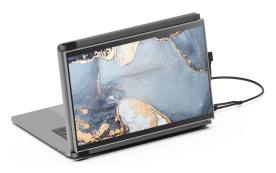

## NSN: 7025-00-NIB-0023 Compatible with Laptops 14" or larger

14.1" Monitor with 1080p FHD Display
Weighs just 1.8 lbs
Connects to laptop via USB
Draws 4.5W from PC
Compatible with Windows, MacOS, Nintendo
Switch and Samsung DeX

NSN: 7025-00-NIB-0022 Compatible with Laptops 13" or larger

13.3" Monitor with 1080p FHD Display
Weighs just 1.3 lbs
Connects to laptop via USB
Draws 4.5W from PC
Compatible with Windows, MacOS, Nintendo
Switch and Samsung DeX