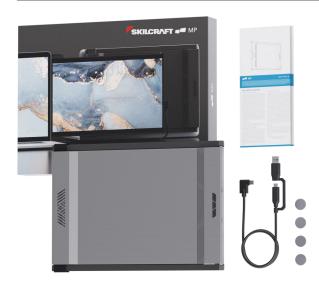

## NSN: 7025-00-NIB-0023 Compatible with Laptops 14" or larger

14.1" Monitor with 1080p FHD Display
Weighs just 1.8 lbs
Connects to laptop via USB
Draws 4.5W from PC
Compatible with Windows, MacOS, Nintendo
Switch and Samsung DeX